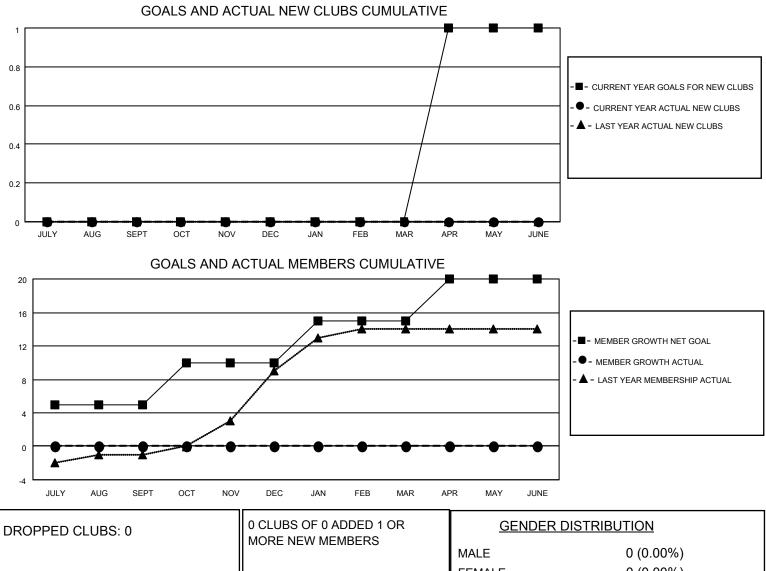

## LOCATION RUSSIAN FEDERATION

District 123

Results as of: 2/28/2023

| Clubs                 |               |           |               | Members               |                        |                         |                                                    |  |
|-----------------------|---------------|-----------|---------------|-----------------------|------------------------|-------------------------|----------------------------------------------------|--|
| RESULTS FOR 2022-2023 |               |           |               | RESULTS FOR 2022-2023 |                        |                         |                                                    |  |
| QUARTER               | NEW CLUB GOAL | NEW CLUBS | DROPPED CLUBS | QUARTER               | BER GROWTH NET<br>GOAL | MEMBER GROWTH<br>ACTUAL | DROPPED<br>MEMBERS ACTUAL<br>(including transfers) |  |
| JULY/AUG/SEPT         | 0             | 0         | 0             | JULY/AUG/SEPT         | 5                      | 0                       | 0                                                  |  |
| OCT/NOV/DEC           | 0             | 0         | 0             | OCT/NOV/DEC           | 5                      | 0                       | 0                                                  |  |
| JAN/FEB/MAR           | 0             | 0         | 0             | JAN/FEB/MAR           | 5                      | 0                       | 0                                                  |  |
| APR/MAY/JUNE          | 1             | 0         | 0             | APR/MAY/JUNE          | 5                      | 0                       | 0                                                  |  |

|                 |   | MORE NEW MEMBERS          | MALE<br>FEMALE                     | 0 (0.00%)<br>0 (0.00%) |   |
|-----------------|---|---------------------------|------------------------------------|------------------------|---|
| DROPPED MEMBERS |   |                           | NON BINARY<br>PREFER NOT TO ANSWER | 0 (0.00%)<br>0 (0.00%) |   |
| DECEASED        | 0 |                           |                                    | 0 (0.0070)             |   |
| CLUB CANCELLED  | 0 | CLICK HERE FOR CUMULATIVE | TOTAL FAMILY UNIT MEMBERS          | ;                      | 0 |
| OTHER           | 0 | MEMBERSHIP DATA           |                                    |                        |   |
| TOTAL 0         |   |                           | FAMILY MEMBERS PAYING HALF DUES    |                        | 0 |
|                 |   |                           |                                    |                        |   |